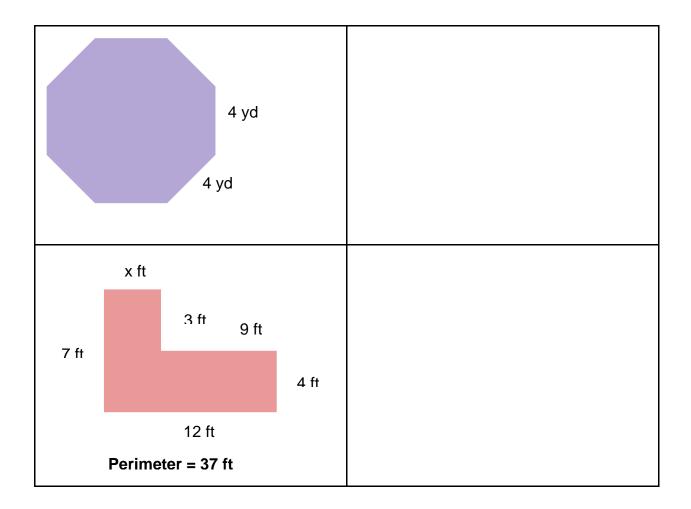

## Determine which shapes from the following quadrilateral have the same area/perimeter.

Find the perimeter and missing side lengths of the given polygons.