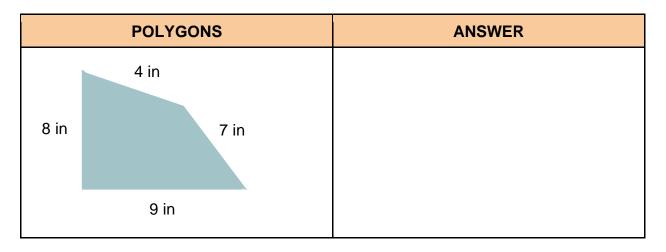

## Determine which shapes from the following quadrilateral have the same area/perimeter.

Find the perimeter and missing side lengths of the given polygons.