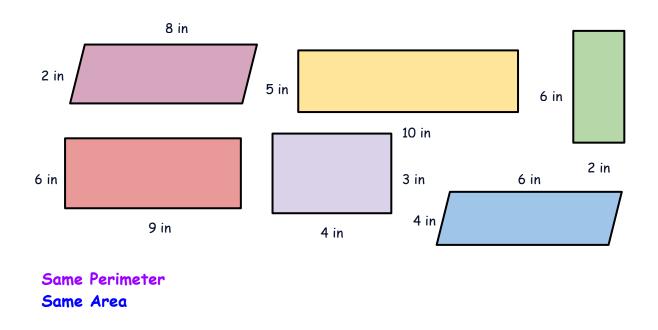

## Determine which shapes from the following quadrilateral have the same area/perimeter.

Find the perimeter and missing side lengths of the given polygons.