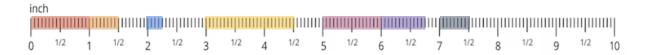

Determine the measurement of each highlighted color below.

| Color  | Measurement |
|--------|-------------|
| Red    |             |
| Orange |             |
| Blue   |             |
| Yellow |             |
| Violet |             |
| Purple |             |
| Gray   |             |