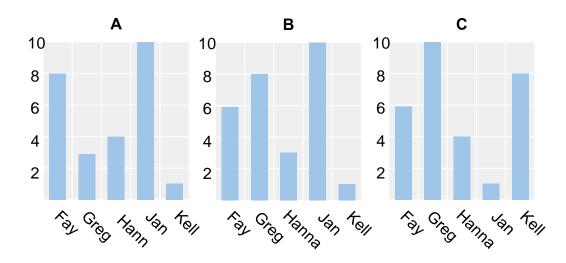

Determine which graph (A, B, or C) best represents the information on the table and answer the following questions.

1

| Name            | Faye | Greg | Hannah | Jane | Kelly |
|-----------------|------|------|--------|------|-------|
| States Lived In | 6    | 10   | 4      | 1    | 8     |

- 1. How many states are given in the data?
- 2. Who lived in more than 8 states?
- 3. How many states has each of them have not lived in yet??

| Name:                           | Period: | Date:            |
|---------------------------------|---------|------------------|
| Creating a Ruler with 1 inch,   |         | Bell Work Math 3 |
| 1/2 inch and 1/4 inch intervals |         |                  |