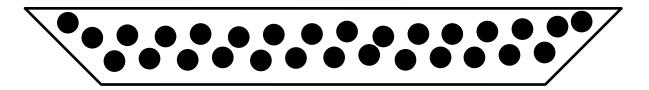

#### The Boat is Sinking, Group into!

Group the dots into the specific number of dots. If there are extra dots that do not make the number of dots in each group, cross them out!

1. Into 2

2. Into 3

3. Into 4

4. Into 10