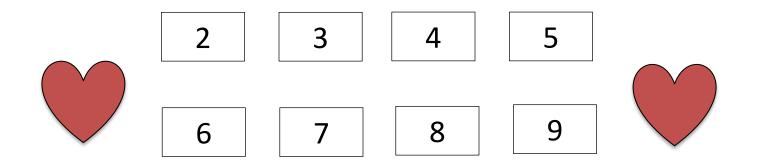

#### **Box of Hearts**

Choose and encircle a certain number of hearts. Draw them in the box below.

Name: \_\_\_\_\_ Period: \_\_\_\_\_ Date: \_\_\_\_\_