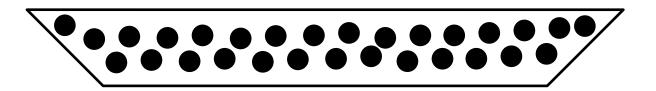

#### The Boat is Sinking, Group into!

Group the dots into the specific number of dots. If there are extra dots that do not make the number of dots in each group, cross them out!

1. Into 2

2. Into 3

3. Into 4

4. Into 10