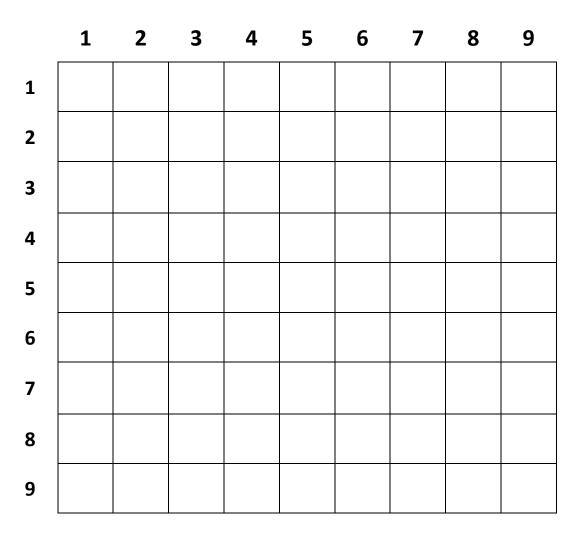

#### **Color Mixing**

Choose a row and a column to color. Color the row yellow and color the column blue.

### What particular row and column is the color of the square green?

Name: \_\_\_\_\_ Period: \_\_\_\_\_ Date: \_\_\_\_\_