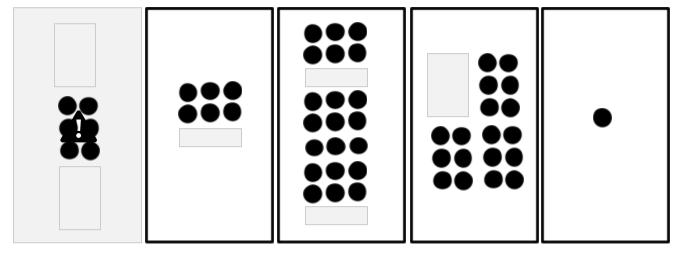

#### Part B:

Put the corresponding number of dots in the following containers.

1. 8

2. 11

3. 15

4. 10