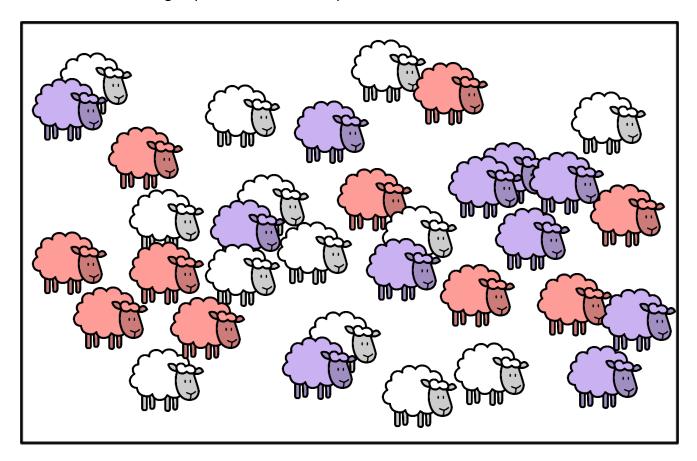

### **Counting Sheep**

Count the size of the group in terms of the sheep inside the box below.

What is the size of the group of white sheep?

What is the size of the group of red sheep?

What is the size of the group of purple sheep?

What is the size of the whole group of sheep?