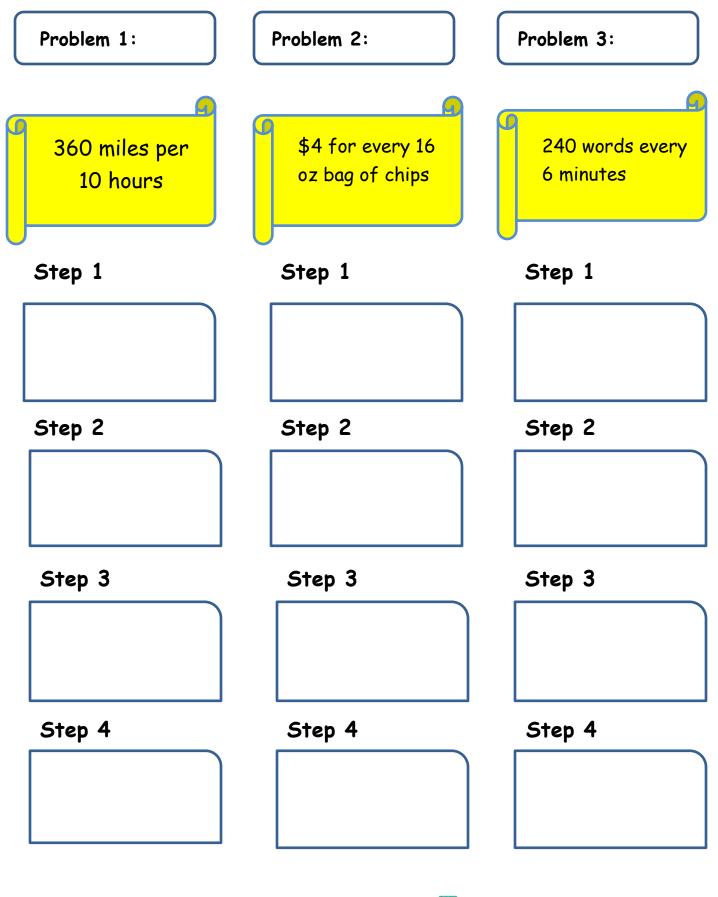

3

#### 7.

3500 calories for 7 servings of chocolate cake

buses

500 per unit

Copyright © MathTeacherCoach.com

6

| ANSWER KEY<br>Problem 1 | 36 miles per hour   |
|-------------------------|---------------------|
| Problem 2               | \$0.25 per hour     |
| Problem 3               | 40 words per minute |