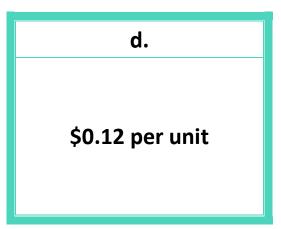

### Task Cards

#### Match the pink card with the blue card.

4

Copyright © MathTeacherCoach.com

52 ounces of liquid detergent for \$7.16

#### **Task Cards**

| 1. | е |
|----|---|
| 2. | C |
| 3. | d |
| 4. | а |
| 5. | f |
| 6. | g |
| 7. | h |
| 8. | b |