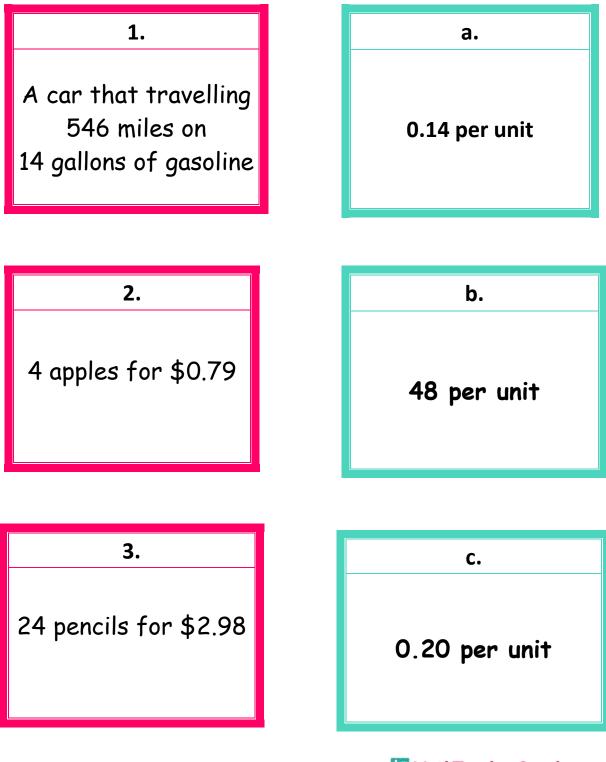

### Task Cards

#### Match the pink card with the blue card.

4

Copyright © MathTeacherCoach.com

52 ounces of liquid detergent for \$7.16

#### **Task Cards**

| 1. | е |
|----|---|
| 2. | C |
| 3. | d |
| 4. | а |
| 5. | f |
| 6. | g |
| 7. | h |
| 8. | b |